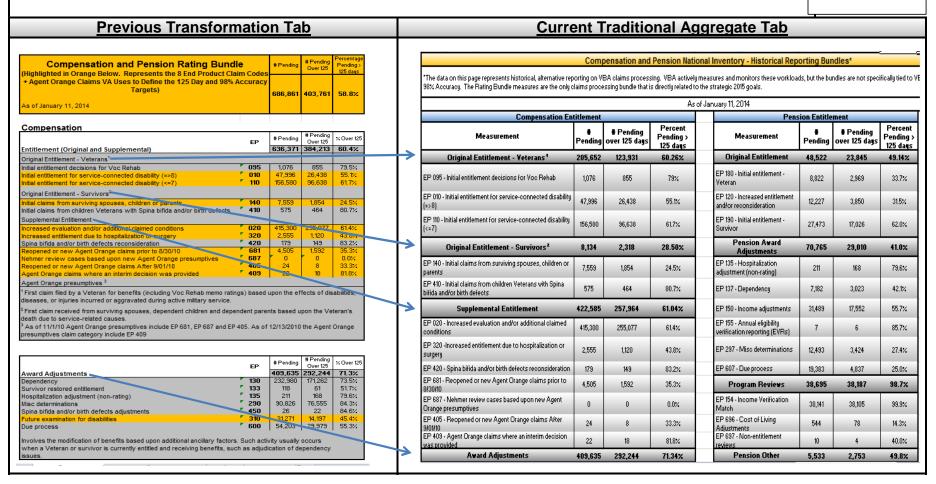

**Finding Data:** The screenshots below provide a quick reference to historical reporting bundles that were previously on the Transformation tab, but now reside on the Traditional Aggregate tab.

| Compensation and Pension Rating Bund                                                                  | dle Totals   | # Pending   | # Pending Over<br>125 | Percentage Pending > 125 days |
|-------------------------------------------------------------------------------------------------------|--------------|-------------|-----------------------|-------------------------------|
| (Represents the 8 End Product Claim Codes + Agent O<br>VA Uses to Define the 125 Day and 98% Accuracy | 519,214      | 245,554     | 47.3%                 |                               |
| As of December 27, 2014                                                                               |              |             |                       |                               |
| Original Entitlement                                                                                  | Total        | 183,160     | 85,007                | 46.4%                         |
| Initial entitlement for service-connected disability (=>8)                                            | EP 010       | 51,537      | 23,482                | 45.6%                         |
| Initial entitlement for service-connected disability (<=7)                                            | EP 110       | 120,981     | 60,190                | 49.8%                         |
| Initial entitlement - Veteran's Pension                                                               | EP 180       | 4,803       | 372                   | 7.7%                          |
| Initial claims from surviving spouses, children or parents                                            | EP 140       | 5,839       | 963                   | 16.5%                         |
| Supplemental Entitlement                                                                              | Total        | 336,054     | 160,547               | 47.8%                         |
| Increased entitlement and/or reconsideration for Pension                                              | EP 120       | 6,454       | 468                   | 7.3%                          |
| Increased evaluation and/or additional claimed conditions                                             | EP 020       | 312,169     | 153,886               | 49.3%                         |
| Future examination for disabilities                                                                   | EP 310       | 15,798      | 5,539                 | 35.1%                         |
| Increased entitlement due to hospitalization or surgery                                               | EP 320       | 1,395       | 490                   | 35.1%                         |
| Reopened or new Agent Orange claims prior to 8/30/10                                                  | EP 681       | 222         | 160                   | 72.1%                         |
| Nehmer review cases based upon new Agent Orange presumptives                                          | EP 687       | 4           | 3                     | 75.0%                         |
| Reopened or new Agent Orange claims After 9/01/10                                                     | EP 405       | 11          | 1                     | 9.1%                          |
| Agent Orange claims where an interim decision was provided                                            | EP 409       | 1           | 0                     | 0.0%                          |
| To view Rating Bundle data at Regional of Hover over a title to learn the dif                         |              |             |                       |                               |
| Station of Origination                                                                                | Station of J | urisdiction |                       |                               |