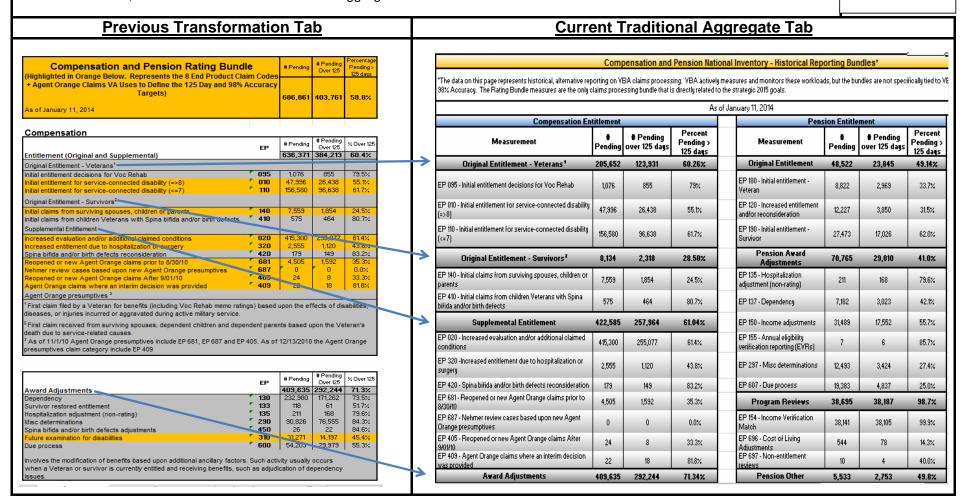

**Finding Data:** The screenshots below provide a quick reference to historical reporting bundles that were previously on the Transformation tab, but now reside on the Traditional Aggregate tab.

| Compensation and Pension Rating Bur                                                                                        | ndle Totals   | # Pending   | # Pending Over<br>125 | Percentage<br>Pending > 125<br>days |
|----------------------------------------------------------------------------------------------------------------------------|---------------|-------------|-----------------------|-------------------------------------|
| (Represents the 8 End Product Claim Codes + Agent C<br>VA Uses to Define the 125 Day and 98% Accuracy<br>As of May 3, 2014 | Orange Claims | 589,767     | 308,285               | 52.3%                               |
| Original Entitlement                                                                                                       | Total         | 195,265     | 103,701               | 53.1%                               |
| Initial entitlement for service-connected disability (=>8)                                                                 | EP 010        | 43,913      | 22,990                | 52.4%                               |
| Initial entitlement for service-connected disability (<=7)                                                                 | EP 110        | 140,513     | 79,436                | 56.5%                               |
| Initial entitlement - Veteran's Pension                                                                                    | EP 180        | 4,406       | 294                   | 6.7%                                |
| Initial claims from surviving spouses, children or parents                                                                 | EP 140        | 6,433       | 981                   | 15.2%                               |
| Supplemental Entitlement                                                                                                   | Total         | 394,502     | 204,584               | 51.9%                               |
| Increased entitlement and/or reconsideration for Pension                                                                   | EP 120        | 7,045       | 348                   | 4.9%                                |
| Increased evaluation and/or additional claimed conditions                                                                  | EP 020        | 362,347     | 194,171               | 53.6%                               |
| Future examination for disabilities                                                                                        | EP 310        | 21,525      | 9,061                 | 42.1%                               |
| Increased entitlement due to hospitalization or surgery                                                                    | EP 320        | 1,473       | 352                   | 23.9%                               |
| Reopened or new Agent Orange claims prior to 8/30/10                                                                       | EP 681        | 2,085       | 642                   | 30.8%                               |
| Nehmer review cases based upon new Agent Orange presumptives                                                               | EP 687        | 0           | 0                     | 0.0%                                |
| Reopened or new Agent Orange claims After 9/01/10                                                                          | EP 405        | 21          | 8                     | 38.1%                               |
| Agent Orange claims where an interim decision was provided                                                                 | EP 409        | 6           | 2                     | 33.3%                               |
| To view Rating Bundle data at Regional<br>Hover over a title to learn the d                                                |               | •           |                       |                                     |
| Station of Origination                                                                                                     | Station of J  | urisdiction |                       |                                     |