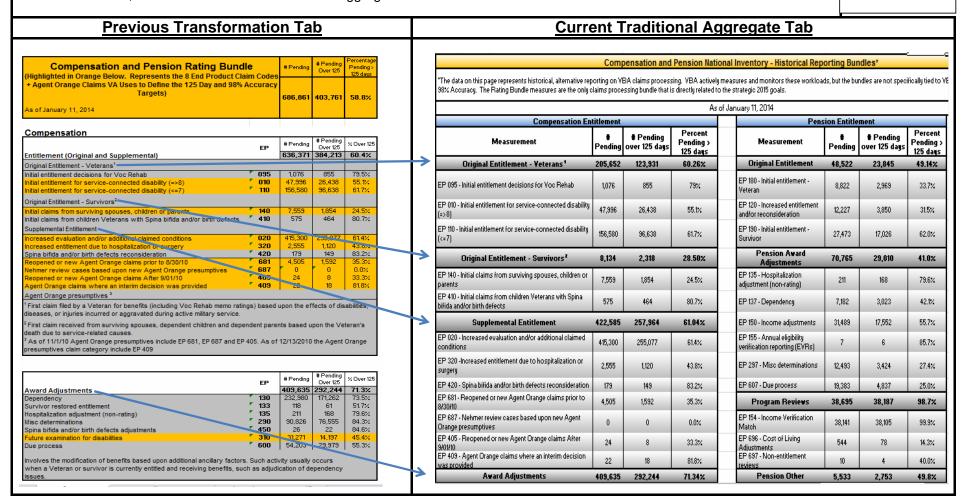

**Finding Data:** The screenshots below provide a quick reference to historical reporting bundles that were previously on the Transformation tab, but now reside on the Traditional Aggregate tab.

| Compensation and Pension Rating Bun                                                                                         | dle Totals   | # Pending   | # Pending Over<br>125 | Percentage<br>Pending > 125<br>days |
|-----------------------------------------------------------------------------------------------------------------------------|--------------|-------------|-----------------------|-------------------------------------|
| (Represents the 8 End Product Claim Codes + Agent O<br>VA Uses to Define the 125 Day and 98% Accuracy<br>As of May 10, 2014 | range Claims | 585,124     | 300,620               | 51.4%                               |
| Original Entitlement                                                                                                        | Total        | 194,146     | 102,495               | 52.8%                               |
| Initial entitlement for service-connected disability (=>8)                                                                  | EP 010       | 43,595      | 23,456                | 53.8%                               |
| Initial entitlement for service-connected disability (<=7)                                                                  | EP 110       | 139,664     | 77,810                | 55.7%                               |
| Initial entitlement - Veteran's Pension                                                                                     | EP 180       | 4,312       | 284                   | 6.6%                                |
| Initial claims from surviving spouses, children or parents                                                                  | EP 140       | 6,575       | 945                   | 14.4%                               |
| Supplemental Entitlement                                                                                                    | Total        | 390,978     | 198,125               | 50.7%                               |
| Increased entitlement and/or reconsideration for Pension                                                                    | EP 120       | 6,803       | 306                   | 4.5%                                |
| Increased evaluation and/or additional claimed conditions                                                                   | EP 020       | 359,654     | 188,439               | 52.4%                               |
| Future examination for disabilities                                                                                         | EP 310       | 21,309      | 8,414                 | 39.5%                               |
| Increased entitlement due to hospitalization or surgery                                                                     | EP 320       | 1,399       | 362                   | 25.9%                               |
| Reopened or new Agent Orange claims prior to 8/30/10                                                                        | EP 681       | 1,791       | 597                   | 33.3%                               |
| Nehmer review cases based upon new Agent Orange presumptives                                                                | EP 687       | 0           | 0                     | 0.0%                                |
| Reopened or new Agent Orange claims After 9/01/10                                                                           | EP 405       | 17          | 5                     | 29.4%                               |
| Agent Orange claims where an interim decision was provided                                                                  | EP 409       | 5           | 2                     | 40.0%                               |
| To view Rating Bundle data at Regional<br>Hover over a title to learn the di                                                |              | •           |                       |                                     |
| Station of Origination                                                                                                      | Station of J | urisdiction |                       |                                     |