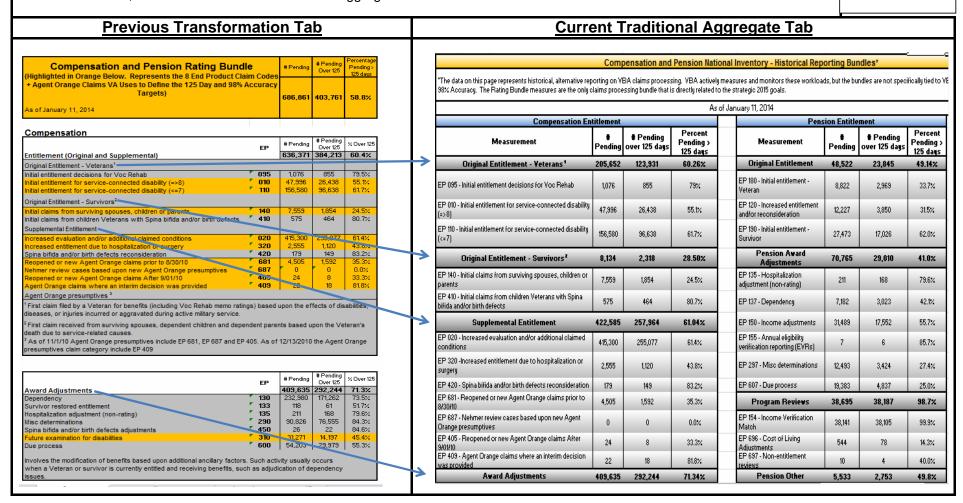

**Finding Data:** The screenshots below provide a quick reference to historical reporting bundles that were previously on the Transformation tab, but now reside on the Traditional Aggregate tab.

| Compensation and Pension Rating Bun                                                                                                                            | # Pending    | # Pending Over<br>125 | Percentage<br>Pending > 125<br>days |       |  |  |  |  |  |  |  |
|----------------------------------------------------------------------------------------------------------------------------------------------------------------|--------------|-----------------------|-------------------------------------|-------|--|--|--|--|--|--|--|
| (Represents the 8 End Product Claim Codes + Agent O<br>VA Uses to Define the 125 Day and 98% Accuracy<br>As of July 5, 2014                                    | 558,256      | 274,039               | 49.1%                               |       |  |  |  |  |  |  |  |
| Original Entitlement                                                                                                                                           | Total        | 187,686               | 95,503                              | 50.9% |  |  |  |  |  |  |  |
| Initial entitlement for service-connected disability (=>8)                                                                                                     | EP 010       | 44,600                | 23,386                              | 52.4% |  |  |  |  |  |  |  |
| Initial entitlement for service-connected disability (<=7)                                                                                                     | EP 110       | 132,574               | 71,185                              | 53.7% |  |  |  |  |  |  |  |
| Initial entitlement - Veteran's Pension                                                                                                                        | EP 180       | 4,526                 | 164                                 | 3.6%  |  |  |  |  |  |  |  |
| Initial claims from surviving spouses, children or parents                                                                                                     | EP 140       | 5,986                 | 768                                 | 12.8% |  |  |  |  |  |  |  |
| Supplemental Entitlement                                                                                                                                       | Total        | 370,570               | 178,536                             | 48.2% |  |  |  |  |  |  |  |
| Increased entitlement and/or reconsideration for Pension                                                                                                       | EP 120       | 6,595                 | 337                                 | 5.1%  |  |  |  |  |  |  |  |
| Increased evaluation and/or additional claimed conditions                                                                                                      | EP 020       | 343,919               | 169,682                             | 49.3% |  |  |  |  |  |  |  |
| Future examination for disabilities                                                                                                                            | EP 310       | 18,042                | 7,727                               | 42.8% |  |  |  |  |  |  |  |
| Increased entitlement due to hospitalization or surgery                                                                                                        | EP 320       | 1,008                 | 321                                 | 31.8% |  |  |  |  |  |  |  |
| Reopened or new Agent Orange claims prior to 8/30/10                                                                                                           | EP 681       | 994                   | 465                                 | 46.8% |  |  |  |  |  |  |  |
| Nehmer review cases based upon new Agent Orange presumptives                                                                                                   | EP 687       | 1                     | 0                                   | 0.0%  |  |  |  |  |  |  |  |
| Reopened or new Agent Orange claims After 9/01/10                                                                                                              | EP 405       | 7                     | 3                                   | 42.9% |  |  |  |  |  |  |  |
| Agent Orange claims where an interim decision was provided                                                                                                     | EP 409       | 4                     | 1                                   | 25.0% |  |  |  |  |  |  |  |
| To view Rating Bundle data at Regional Office level, click a jurisdiction filter below.  Hover over a title to learn the difference between each jurisdiction. |              |                       |                                     |       |  |  |  |  |  |  |  |
| Station of Origination                                                                                                                                         | Station of J | urisdiction           |                                     |       |  |  |  |  |  |  |  |