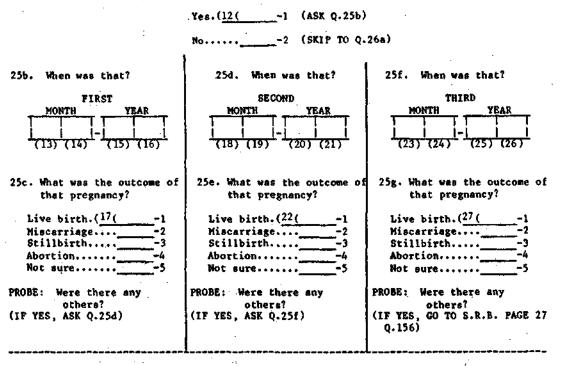

# STUDY SUBJECT QUESTIONNAIRE

The following Study Subject Questionnaire was used to collect baseline data for the Epidemiologic Investigation of Health Effects in Air Force Personnel Following Exposure to Herbicide Orange. This data was collected during 1981-1982. The questionnaire and supplemental recording book are the actual field instruments. They have been photocopyed and reduced for the purpose of this report. Additional field documents, such as show cards, are included as attachments to the questionnaire. In total, these documents demonstrate complete data collection methods for the Study Subject Questionnaire. Additional questions regarding reproductive experiences were added following the initial publication of the Study Subject Questionnaire. These questions are inserted where applicable in this instrument. Additional attachments include: Introductory Letters, Privacy Act Statement, Life Events Chart, Self-administered Sheet, Medical Provider Permission Form, Interview Evaluation, and Mailing Transmittal Form. The Study Subject Questionnaire, as used in the field, follows.