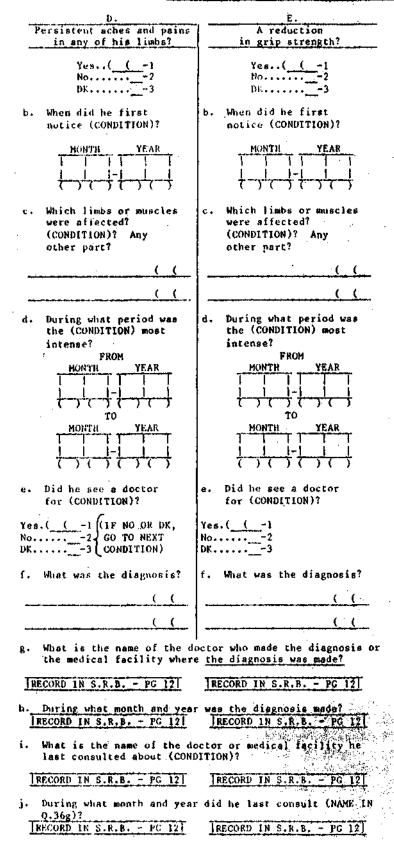

# STUDY SUBJECT QUESTIONNAIRE

The following Study Subject Questionnaire was used to collect baseline data for the Epidemiologic Investigation of Health Effects in Air Force Personnel Following Exposure to Herbicide Orange. This data was collected during 1981-1982. The questionnaire and supplemental recording book are the actual field instruments. They have been photocopyed and reduced for the purpose of this report. Additional field documents, such as show cards, are included as attachments to the questionnaire. In total, these documents demonstrate complete data collection methods for the Study Subject Questionnaire. Additional questions regarding reproductive experiences were added following the initial publication of the Study Subject Questionnaire. These questions are inserted where applicable in this instrument. Additional attachments include: Introductory Letters, Privacy Act Statement, Life Events Chart, Self-administered Sheet, Medical Provider Permission Form, Interview Evaluation, and Mailing Transmittal Form. The Study Subject Questionnaire, as used in the field, follows.