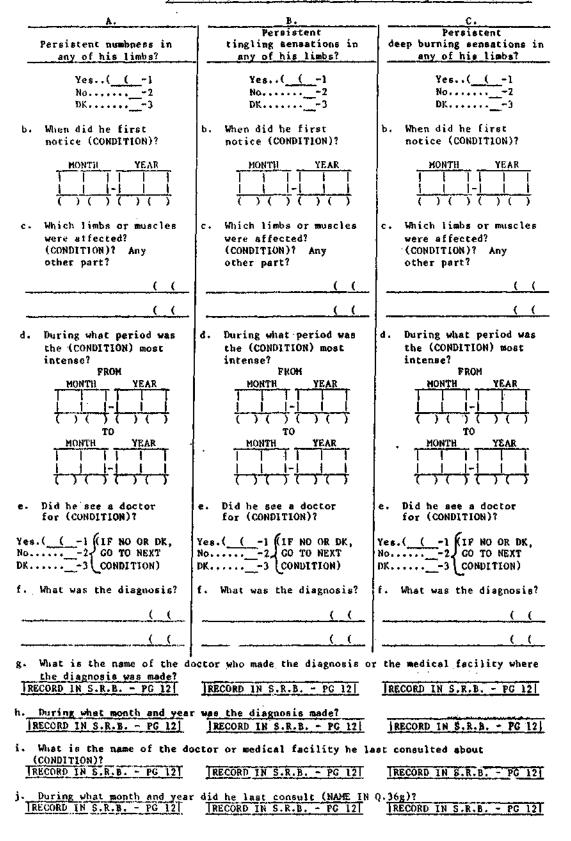

# STUDY SUBJECT QUESTIONNAIRE

The following Study Subject Questionnaire was used to collect baseline data for the Epidemiologic Investigation of Health Effects in Air Force Personnel Following Exposure to Herbicide Orange. This data was collected during 1981-1982. The questionnaire and supplemental recording book are the actual field instruments. They have been photocopyed and reduced for the purpose of this report. Additional field documents, such as show cards, are included as attachments to the questionnaire. In total, these documents demonstrate complete data collection methods for the Study Subject Questionnaire. Additional questions regarding reproductive experiences were added following the initial publication of the Study Subject Questionnaire. These questions are inserted where applicable in this instrument. Additional attachments include: Introductory Letters, Privacy Act Statement, Life Events Chart, Self-administered Sheet, Medical Provider Permission Form, Interview Evaluation, and Mailing Transmittal Form. The Study Subject Questionnaire, as used in the field, follows.