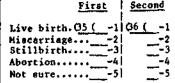

# STUDY SUBJECT QUESTIONNAIRE

The following Study Subject Questionnaire was used to collect baseline data for the Epidemiologic Investigation of Health Effects in Air Force Personnel Following Exposure to Herbicide Orange. This data was collected during 1981-1982. The questionnaire and supplemental recording book are the actual field instruments. They have been photocopyed and reduced for the purpose of this report. Additional field documents, such as show cards, are included as attachments to the questionnaire. In total, these documents demonstrate complete data collection methods for the Study Subject Questionnaire. Additional questions regarding reproductive experiences were added following the initial publication of the Study Subject Questionnaire. These questions are inserted where applicable in this instrument. Additional attachments include: Introductory Letters, Privacy Act Statement, Life Events Chart, Self-administered Sheet, Medical Provider Permission Form, Interview Evaluation, and Mailing Transmittal Form. The Study Subject Questionnaire, as used in the field, follows.