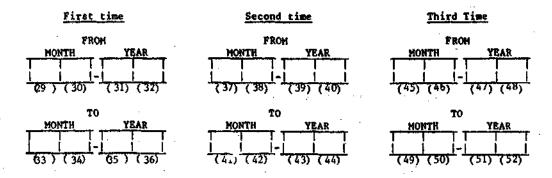

# STUDY SUBJECT QUESTIONNAIRE

The following Study Subject Questionnaire was used to collect baseline data for the Epidemiologic Investigation of Health Effects in Air Force Personnel Following Exposure to Herbicide Orange. This data was collected during 1981-1982. The questionnaire and supplemental recording book are the actual field instruments. They have been photocopyed and reduced for the purpose of this report. Additional field documents, such as show cards, are included as attachments to the questionnaire. In total, these documents demonstrate complete data collection methods for the Study Subject Questionnaire. Additional questions regarding reproductive experiences were added following the initial publication of the Study Subject Questionnaire. These questions are inserted where applicable in this instrument. Additional attachments include: Introductory Letters, Privacy Act Statement, Life Events Chart, Self-administered Sheet, Medical Provider Permission Form, Interview Evaluation, and Mailing Transmittal Form. The Study Subject Questionnaire, as used in the field, follows.