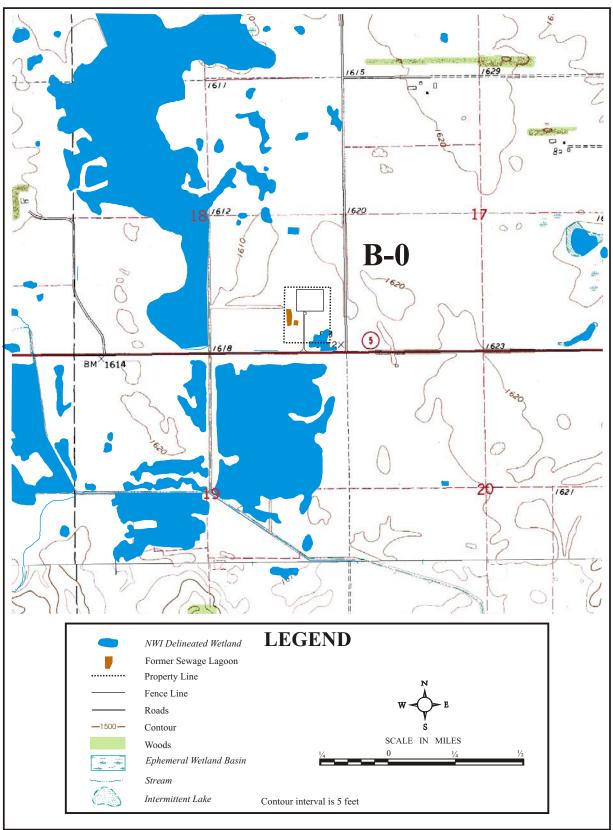

n Agency

UST underground storage tank
VRS visual reconnaissance survey

VSI visual site inspection WSA weapons storage area

WWTP Wastewater treatment plant

org≢t. Sto

, \* 40

THIS PAGE INTENTIONALLY LEFT BLANK











tructed Prior 978 Constraint for Asbestos D Generation/Storage Storage Armson Income Como manananan manananan Removed Unknown NOTICE THE PARTY OF THE PARTY O A S I (mm) **9** 0 W S e \(\daggerapsis \phi\) American 600 1200 inch equal 9000 Area PCB Bunker (Bldg 9062)



Figure A-0-1. Features Surrounding Former Missile Alert Facility A-0



Figure A-0-2. Site Map of Former Missile Alert Facility A-0



Figure A-0-3. View of Former Missile Alert Facility A-0, Looking East



Figure A-0-4. View of Graded Sewage Lagoon at Former Missile Alert Facility A-0, Looking South



Figure B-0-1. Features Surrounding Former Missile Alert Facility B-0



Figure B-0-2. Site Map of Former Missile Alert Facility B-0



Figure B-0-3. View of Access Road of Former Missile Alert Facility B-0 Facing North



Figure C-21-1. Features Surrounding Former Launch Facility C-21



Figure C-21-2. Site Map of Former Launch Facility C-21



Figure C-21-3. View of Former Launch Facility C-21 Facing North