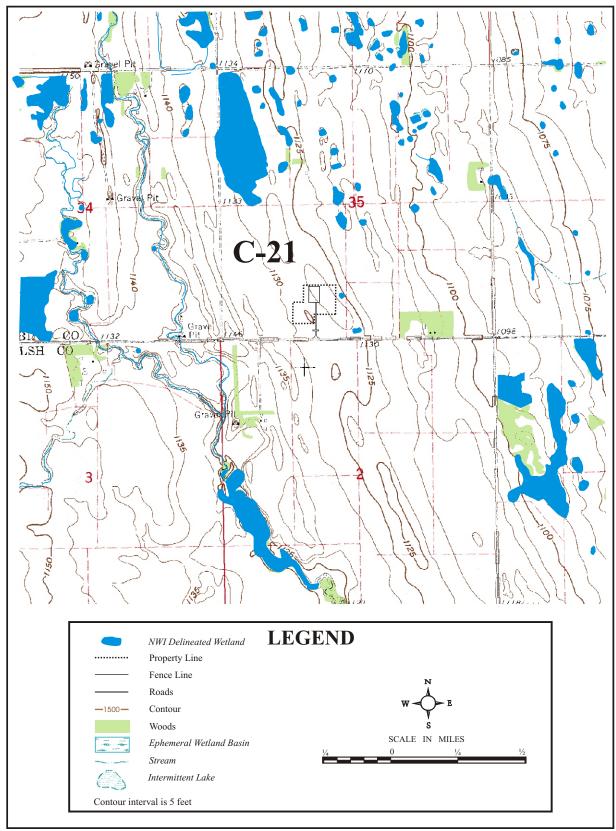

tructed Prior 978 Constraint for Asbestos D Generation/Storage Storage Armson Income Como manananan manananan Removed Unknown NOTICE THE PARTY OF THE PARTY O A S I (mm) **9** 0 W S e \(\daggerapsis \phi\) American 600 1200 inch equal 9000 Area PCB Bunker (Bldg 9062)



Figure A-0-1. Features Surrounding Former Missile Alert Facility A-0



Figure A-0-2. Site Map of Former Missile Alert Facility A-0



Figure A-0-3. View of Former Missile Alert Facility A-0, Looking East



Figure A-0-4. View of Graded Sewage Lagoon at Former Missile Alert Facility A-0, Looking South



Figure B-0-1. Features Surrounding Former Missile Alert Facility B-0



Figure B-0-2. Site Map of Former Missile Alert Facility B-0



Figure B-0-3. View of Access Road of Former Missile Alert Facility B-0 Facing North



Figure C-21-1. Features Surrounding Former Launch Facility C-21



Figure C-21-2. Site Map of Former Launch Facility C-21



Figure C-21-3. View of Former Launch Facility C-21 Facing North