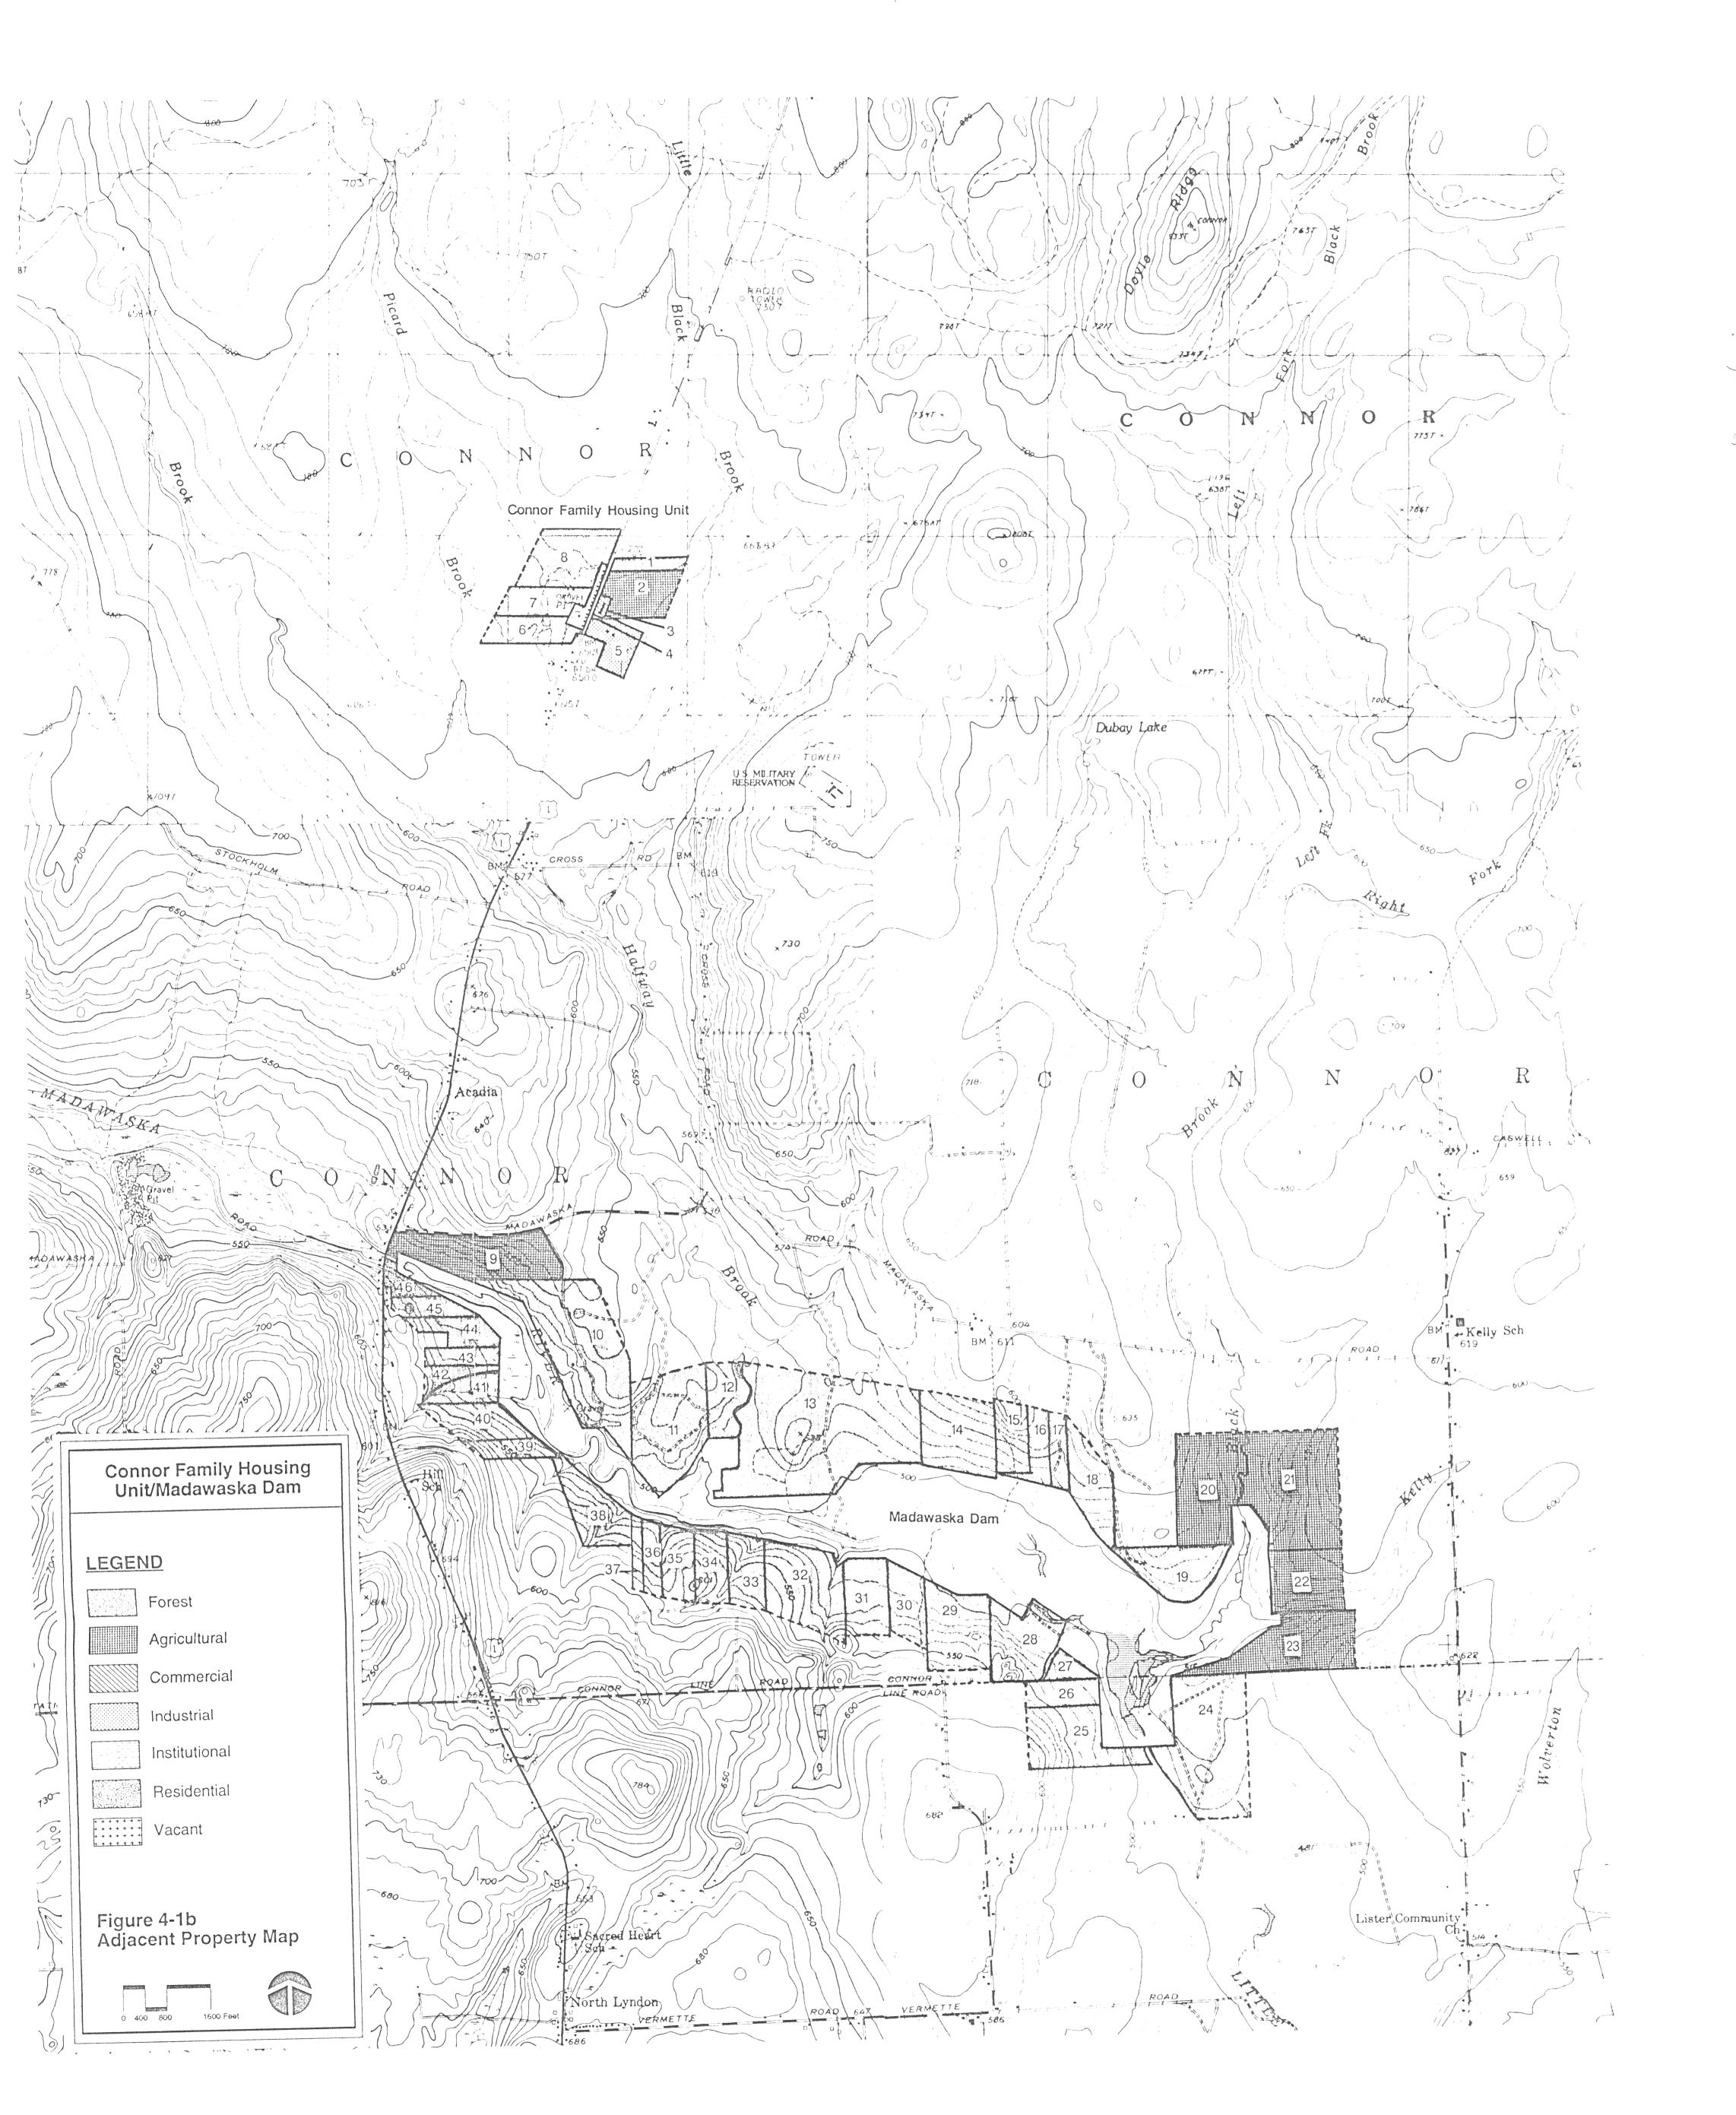

Dam
OU Operable Unit
OWS oil/water separator
PA Preliminary Assessment

PA/SI Preliminary Assessment/Site Investigation

PCB polychlorinated biphenyl pCi/l picocuries per liter

POL petroleum, oil, and lubricants

ppm parts per million
RA Remedial Action

RCRA Resource Conservation and Recovery Act

RD Remedial Design

RFA RCRA Facility Assessment

RI/FS Remedial Investigation/Feasibility Study

SAC Strategic Air Command
SI Site Investigation

SPRP Substance Spill Prevention and Response Plan

TCE Trichloroethylene TS Treatability Study

U.S. EPA U.S. Environmental Protection Agency

UST underground storage tank
VRS visual reconnaissance survey

VSI visual site inspection WSA weapons storage area

WWTP Wastewater treatment plant

org≢t. Sto

, \* 40

THIS PAGE INTENTIONALLY LEFT BLANK











tructed Prior 978 Constraint for Asbestos D Generation/Storage Storage Armson Income Como manananan manananan Removed Unknown NOTICE THE PARTY OF THE PARTY O A S I (mm) **9** 0 W S e \(\daggerapsis \phi\) American 600 1200 inch equal 9000 Area PCB Bunker (Bldg 9062)



Figure A-0-1. Features Surrounding Former Missile Alert Facility A-0



Figure A-0-2. Site Map of Former Missile Alert Facility A-0



Figure A-0-3. View of Former Missile Alert Facility A-0, Looking East



Figure A-0-4. View of Graded Sewage Lagoon at Former Missile Alert Facility A-0, Looking South



Figure B-0-1. Features Surrounding Former Missile Alert Facility B-0



Figure B-0-2. Site Map of Former Missile Alert Facility B-0



Figure B-0-3. View of Access Road of Former Missile Alert Facility B-0 Facing Nor