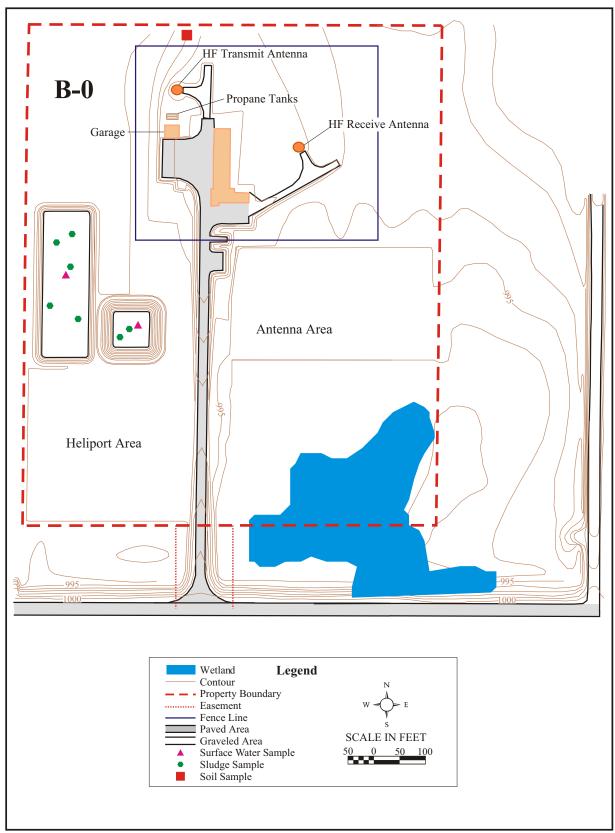

VSI visual site inspection WSA weapons storage area

WWTP Wastewater treatment plant

org≢t. Sto

, \* 40

THIS PAGE INTENTIONALLY LEFT BLANK











tructed Prior 978 Constraint for Asbestos D Generation/Storage Storage Armson Income Como manananan manananan Removed Unknown NOTICE THE PARTY OF THE PARTY O A S I (mm) **9** 0 W S e \(\daggerapsis \phi\) American 600 1200 inch equal 9000 Area PCB Bunker (Bldg 9062)



Figure A-0-1. Features Surrounding Former Missile Alert Facility A-0



Figure A-0-2. Site Map of Former Missile Alert Facility A-0



Figure A-0-3. View of Former Missile Alert Facility A-0, Looking East



Figure A-0-4. View of Graded Sewage Lagoon at Former Missile Alert Facility A-0, Looking South



Figure B-0-1. Features Surrounding Former Missile Alert Facility B-0



Figure B-0-2. Site Map of Former Missile Alert Facility B-0



Figure B-0-3. View of Access Road of Former Missile Alert Facility B-0 Facing North



Figure C-21-1. Features Surrounding Former Launch Facility C-21



Figure C-21-2. Site Map of Former Launch Facility C-21



Figure C-21-3. View of Former Launch Facility C-21 Facing North