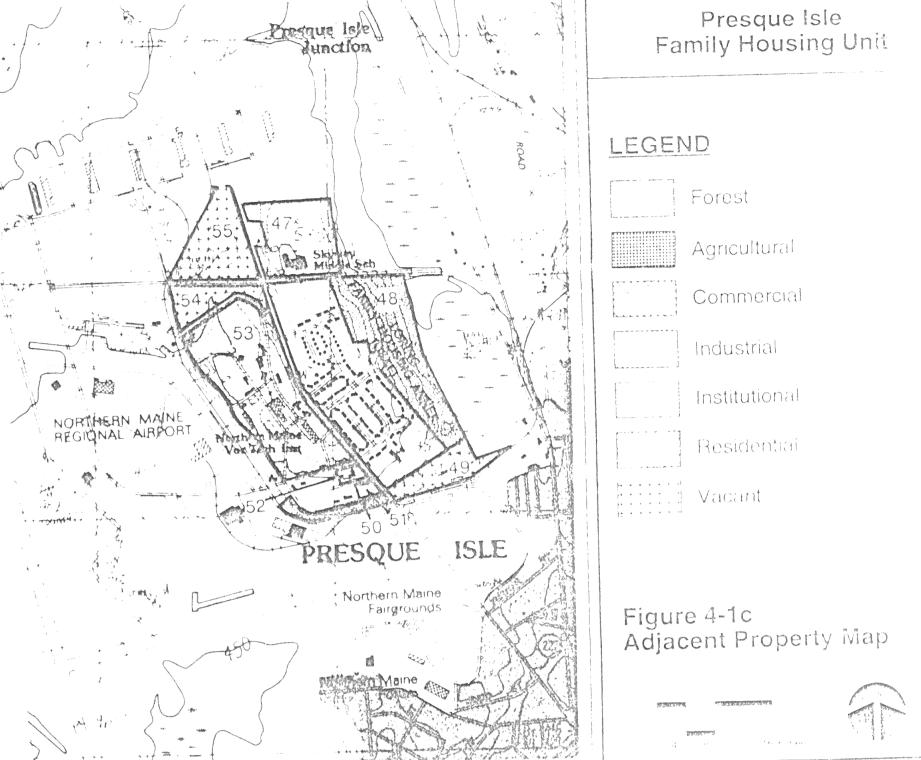

am
OU Operable Unit
OWS oil/water separator
PA Preliminary Assessment

PA/SI Preliminary Assessment/Site Investigation

PCB polychlorinated biphenyl pCi/l picocuries per liter

POL petroleum, oil, and lubricants

ppm parts per million
RA Remedial Action

RCRA Resource Conservation and Recovery Act

RD Remedial Design

RFA RCRA Facility Assessment

RI/FS Remedial Investigation/Feasibility Study

SAC Strategic Air Command
SI Site Investigation

SPRP Substance Spill Prevention and Response Plan

TCE Trichloroethylene TS Treatability Study

U.S. EPA U.S. Environmental Protection Agency

UST underground storage tank
VRS visual reconnaissance survey

VSI visual site inspection WSA weapons storage area

WWTP Wastewater treatment plant

org≢t. Sto

, \* 40

THIS PAGE INTENTIONALLY LEFT BLANK











tructed Prior 978 Constraint for Asbestos D Generation/Storage Storage Armson Income Como manananan manananan Removed Unknown NOTICE THE PARTY OF THE PARTY O A S I (mm) **9** 0 W S e \(\daggerapsis \phi\) American 600 1200 inch equal 9000 Area PCB Bunker (Bldg 9062)



Figure A-0-1. Features Surrounding Former Missile Alert Facility A-0



Figure A-0-2. Site Map of Former Missile Alert Facility A-0



Figure A-0-3. View of Former Missile Alert Facility A-0, Looking East



Figure A-0-4. View of Graded Sewage Lagoon at Former Missile Alert Facility A-0, Looking South



Figure B-0-1. Features Surrounding Former Missile Alert Facility B-0



Figure B-0-2. Site Map of Former Missile Alert Facility B-0



Figure B-0-3. View of Access Road of Former Missile Alert Facility B-0 Facing North