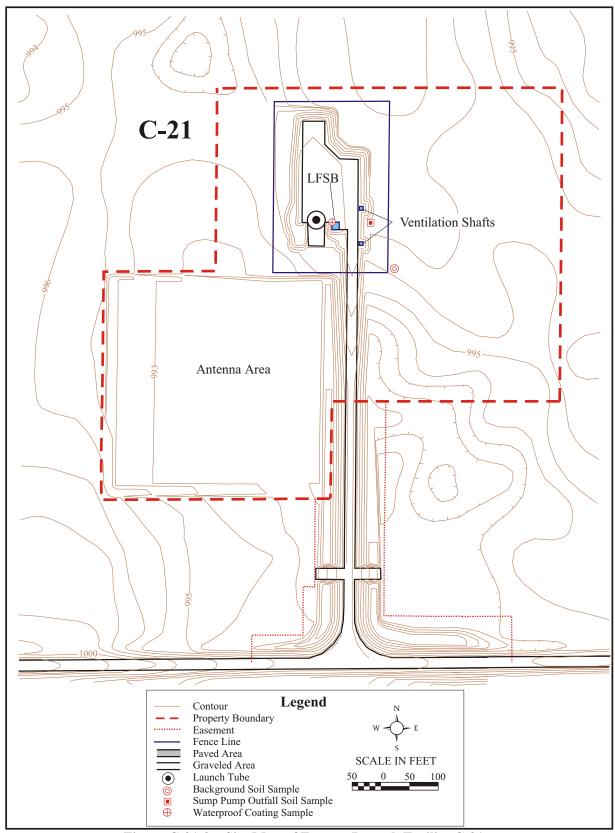

Storage Armson Income Como manananan manananan Removed Unknown NOTICE THE PARTY OF THE PARTY O A S I (mm) **9** 0 W S e \(\daggerapsis \phi\) American 600 1200 inch equal 9000 Area PCB Bunker (Bldg 9062)



Figure A-0-1. Features Surrounding Former Missile Alert Facility A-0



Figure A-0-2. Site Map of Former Missile Alert Facility A-0



Figure A-0-3. View of Former Missile Alert Facility A-0, Looking East



Figure A-0-4. View of Graded Sewage Lagoon at Former Missile Alert Facility A-0, Looking South



Figure B-0-1. Features Surrounding Former Missile Alert Facility B-0



Figure B-0-2. Site Map of Former Missile Alert Facility B-0



Figure B-0-3. View of Access Road of Former Missile Alert Facility B-0 Facing North



Figure C-21-1. Features Surrounding Former Launch Facility C-21



Figure C-21-2. Site Map of Former Launch Facility C-21



Figure C-21-3. View of Former Launch Facility C-21 Facing North