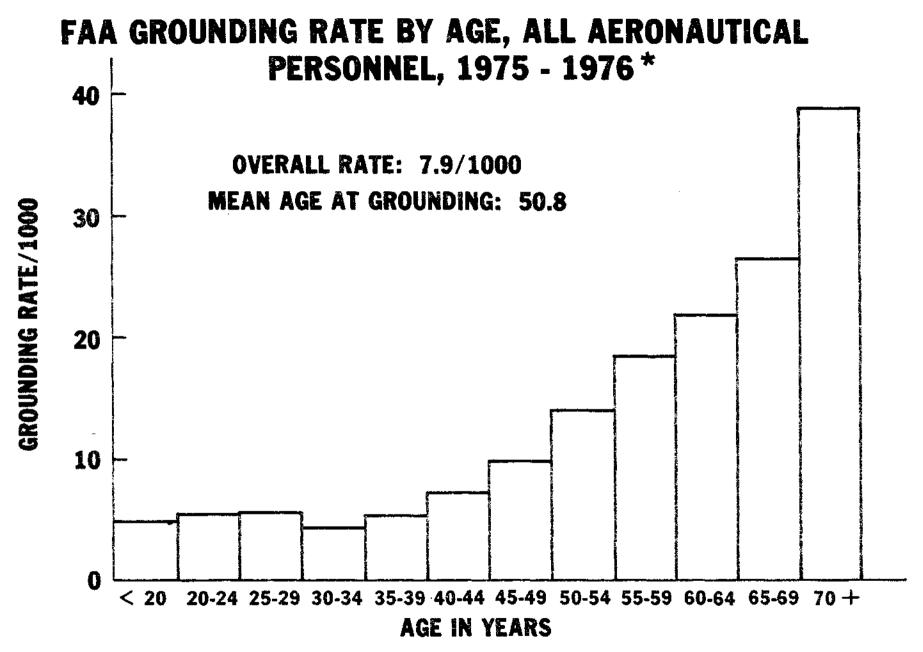

#### **Descripton Notes**

Includes Summary of University of Texas, Houston Peer Review Comments, Summary of AF Scientific Advisory Board Peer Review Comments, SAB, AFEB Peer Review, Feasibility for Identifying Aircraft Maintenance Personnel (Total Population) Exposed to Herbicide Orange, FAA Grounding Rate by Age, All Aeronautical Personnel, 1975-1976, and Cause for FAA Grounding by Major Body System, 1975-1976.

<sup>1</sup> INDIVIDUAL ASSIGNED TO RH; DENOMINATOR KNOWN

<sup>&</sup>lt;sup>2</sup> INDIVIDUAL NOT ASSIGNED SPECIFICALLY TO RH, ALTHOUGH MAY HAVE SERVICED THE AIRCRAFT; DENOMINATOR NOT ASCERTAINABLE

\* USAF GROUNDING RATE, ALL AGES: 3-6/1000