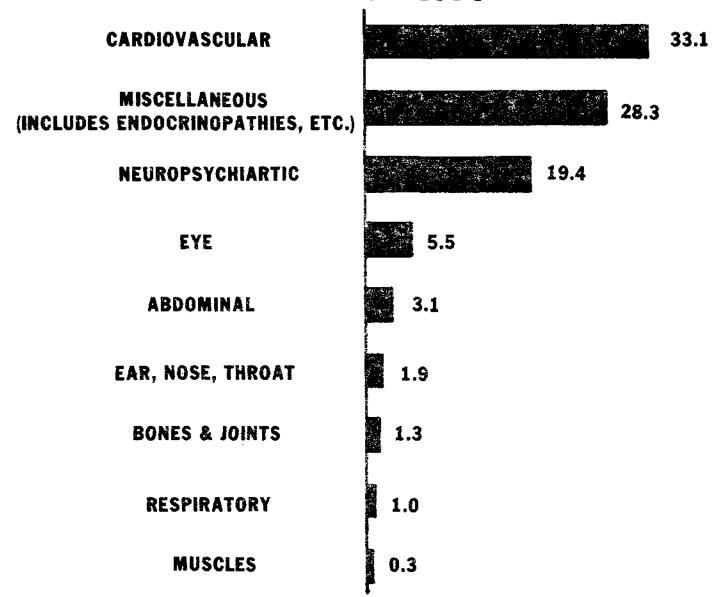

#### **Descripton Notes**

Includes Summary of University of Texas, Houston Peer Review Comments, Summary of AF Scientific Advisory Board Peer Review Comments, SAB, AFEB Peer Review, Feasibility for Identifying Aircraft Maintenance Personnel (Total Population) Exposed to Herbicide Orange, FAA Grounding Rate by Age, All Aeronautical Personnel, 1975-1976, and Cause for FAA Grounding by Major Body System, 1975-1976.

# CAUSE FOR FAA GROUNDING BY MAJOR BODY SYSTEM, 1975 - 1976

**ANNUAL RATES PER 10,000 APPLICANTS**