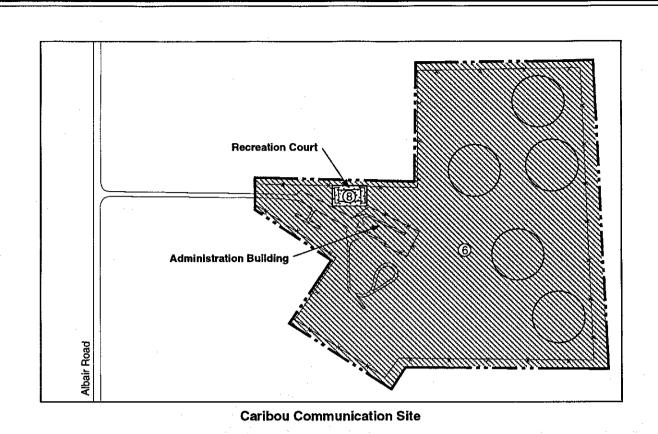

tween 1947 and 1979. A recorded chain of title search was conducted for on-base parcels to determine prior ownership or uses that could reasonably have contributed to an environmental concern. The title search included ownership of parcels from June 1933 through June 1993. A review of the data obtained from the title search did not identify any areas of environmental concern related to past property usage. A description of each parcel is provided in Appendix D.





300









Major Land Use Changes (1972) Main Base

Figure 3-3a

0 1500 3000

6000 Feet

Note: Detail of Limestone Receiver Site on Figure 3-3c





Major Land Use Changes (1972) Off-Site Parcels Family Housing Units (FHUs)

Figure 3-3b

1200 Feet

300

\* This standard land use designation is not applicable to this tigure.







**Limestone Receiver Site** 









300 600 1200 Feet

\* This standard land use designation is not applicable to this figure.

Figure 3-4b









150 3-14

\* This standard land use designation is not applicable to this figure.

Historical facility usage at the base was also researched. Facilities that were converted to accommodate different uses, as well as facilities that have been demolished, are listed in Appendix E.

#### 3.2 ENVIRONMENTAL SETTING

The main base portion of Loring AFB is located in the northeastern corner of Maine, in Aroostook County, approximately 5 miles west of the Canadian border at New Brunswick, Canada, and 400 miles north of Boston (Figure 3-5). The on-site area totals 8,702 acres and is located 5 miles northeast of Caribou, Maine, and 18 miles north