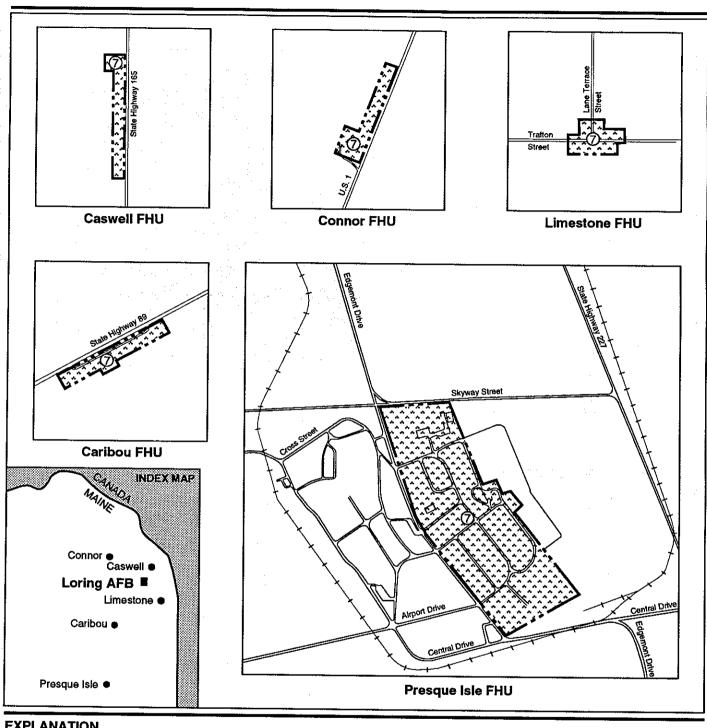

tember 30, 1994.

The area that now comprises the main base and nine off-site parcels at Loring AFB includes 146 parcels acquired by transfer fee purchase or Declaration of Taking between 1947 and 1979. A recorded chain of title search was conducted for on-base parcels to determine prior ownership or uses that could reasonably have contributed to an environmental concern. The title search included ownership of parcels from June 1933 through June 1993. A review of the data obtained from the title search did not identify any areas of environmental concern related to past property usage. A description of each parcel is provided in Appendix D.





300









Major Land Use Changes (1972) Main Base

Figure 3-3a

0 1500 3000

6000 Feet

Note: Detail of Limestone Receiver Site on Figure 3-3c





Major Land Use Changes (1972) Off-Site Parcels Family Housing Units (FHUs)

Figure 3-3b

1200 Feet

300

\* This standard land use designation is not applicable to this tigure.







**Limestone Receiver Site** 









300 600 1200 Feet

\* This standard land use designation is not applicable to this figure.

Figure 3-4b









150 3-14

\* This standard land use designation is not applicable to this figure.

Historical facility usage at the base was also researched. Facilities that were converted to accommodate different uses, as well as facilities that have been demolished, are listed in Appendix E.

#### 3.2 ENVIRONMENTAL SETTING

The main base portion of Loring AFB is located in the northeastern corner of Maine, in Aroostook County, approximately 5 miles west of the Canadian b