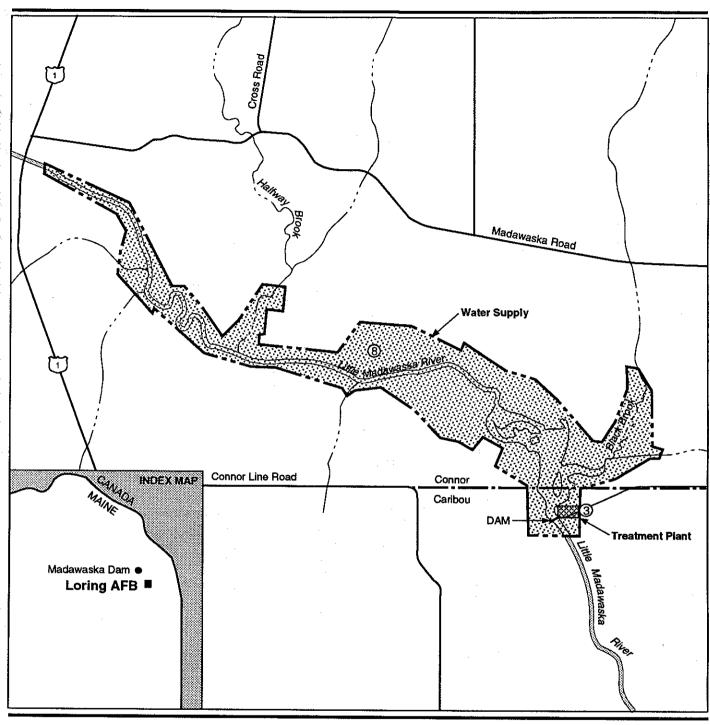

cial land use associated with administration buildings located at the Ashland CEVG Site (Figure 3-4d). Loring AFB is scheduled to close on September 30, 1994.

The area that now comprises the main base and nine off-site parcels at Loring AFB includes 146 parcels acquired by transfer fee purchase or Declaration of Taking between 1947 and 1979. A recorded chain of title search was conducted for on-base parcels to determine prior ownership or uses that could reasonably have contributed to an environmental concern. The title search included ownership of parcels from June 1933 through June 1993. A review of the data obtained from the title search did not identify any areas of environmental concern related to past property usage. A description of each parcel is provided in Appendix D.





300









Major Land Use Changes (1972) Main Base

Figure 3-3a

0 1500 3000

6000 Feet

Note: Detail of Limestone Receiver Site on Figure 3-3c





Major Land Use Changes (1972) Off-Site Parcels Family Housing Units (FHUs)

Figure 3-3b

1200 Feet

300

\* This standard land use designation is not applicable to this tigure.







**Limestone Receiver Site** 









300 600 1200 Feet

\* This standard land use designation is not applicable to this figure.

Figure 3-4b









150 3-14

\* This standard land use designation is not applicable to this figure.

Historical facility usage at the base was also researched. Facilities that were converted to accommodate different uses, as well as facilities that have been demolished, are listed in Appendix E.

#### 3.2 ENVIRONMENTAL SETTING

The mai