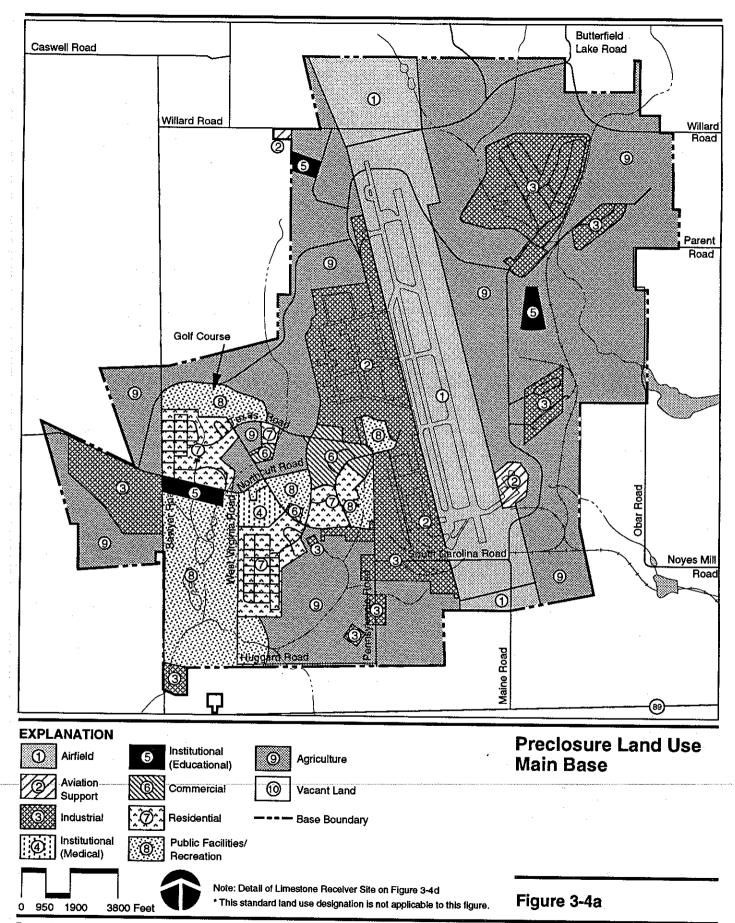

of title search was conducted for on-base parcels to determine prior ownership or uses that could reasonably have contributed to an environmental concern. The title search included ownership of parcels from June 1933 through June 1993. A review of the data obtained from the title search did not identify any areas of environmental concern related to past property usage. A description of each parcel is provided in Appendix D.





300









Major Land Use Changes (1972) Main Base

Figure 3-3a

0 1500 3000

6000 Feet

Note: Detail of Limestone Receiver Site on Figure 3-3c





Major Land Use Changes (1972) Off-Site Parcels Family Housing Units (FHUs)

Figure 3-3b

1200 Feet

300

\* This standard land use designation is not applicable to this tigure.







**Limestone Receiver Site** 









300 600 1200 Feet

\* This standard land use designation is not applicable to this figure.

Figure 3-4b









150 3-14

\* This standard land use designation is not applicable to this figure.

Historical facility usage at the base was also researched. Facilities that were converted to accommodate different uses, as well as facilities that have been demolished, are listed in Appendix E.

#### 3.2 ENVIRONMENTAL SETTING

The main base portion of Loring AFB is located in the northeastern corner of Maine, in Aroostook County, approximately 5 miles west of the Canadian border at New Brunswick, Canada, and 400 miles north of Boston (Figure 3-5). The on-site area totals 8,702 acres and is located 5 miles northeast of Caribou, Maine, and 18 miles north of Presque Isle, Maine. The topograph