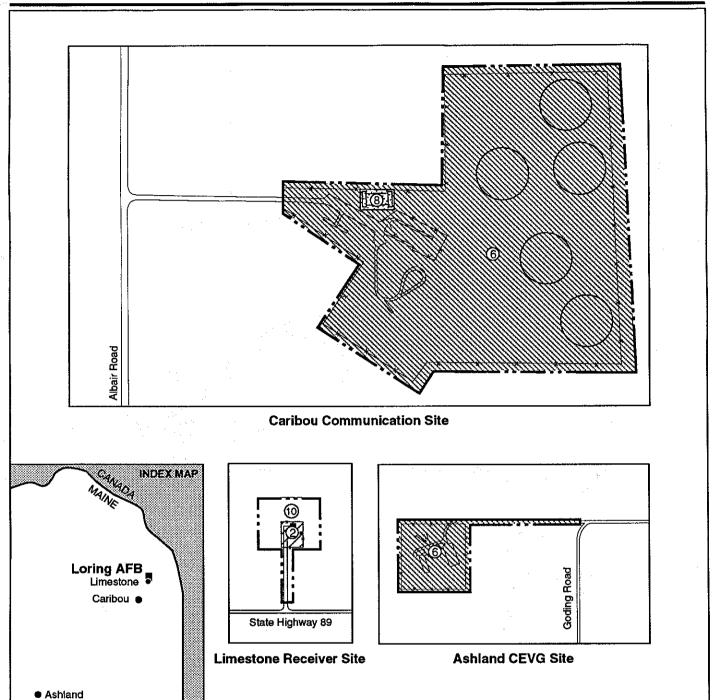

ontributed to an environmental concern. The title search included ownership of parcels from June 1933 through June 1993. A review of the data obtained from the title search did not identify any areas of environmental concern related to past property usage. A description of each parcel is provided in Appendix D.





300









Major Land Use Changes (1972) Main Base

Figure 3-3a

0 1500 3000

6000 Feet

Note: Detail of Limestone Receiver Site on Figure 3-3c





Major Land Use Changes (1972) Off-Site Parcels Family Housing Units (FHUs)

Figure 3-3b

1200 Feet

300

\* This standard land use designation is not applicable to this tigure.







**Limestone Receiver Site** 









300 600 1200 Feet

\* This standard land use designation is not applicable to this figure.

Figure 3-4b









150 3-14

\* This standard land use designation is not applicable to this figure.

Historical facility usage at the base was also researched. Facilities that were converted to accommodate different uses, as well as facilities that have been demolished, are listed in Appendix E.

#### 3.2 ENVIRONMENTAL SETTING

The main base portion of Loring AFB is located in the northeastern corner of Maine, in Aroostook County, approximately 5 miles west of the Canadian border at New Brunswick, Canada, and 400 miles north of Boston (Figure 3-5). The on-site area totals 8,702 acres and is located 5 miles northeast of Caribou, Maine, and 18 miles north of Presque Isle, Maine. The topography of the base is gently rolling, with several brooks cutting through the terrain. The main base elevations range fr