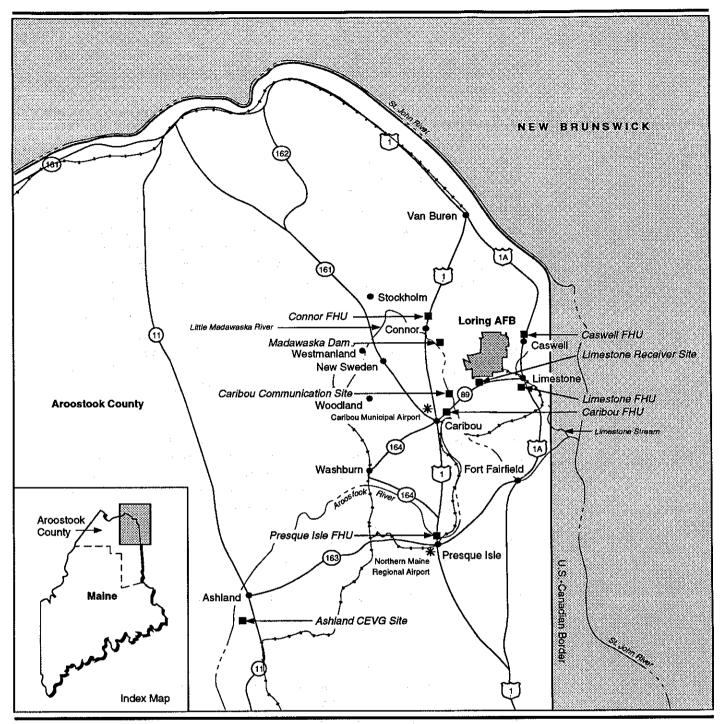

lities provided to Loring AFB are briefly described below.

#### Water Supply

Main Base. The main base obtains water for domestic and industrial uses from a reservoir on the Little Madawaska River. The reservoir is formed by Madawaska Dam, and both are within the Madawaska Dam parcel, a 606-acre area developed by the Air Force in 1958. The rock-fill dam was built in 1960. Water is pumped from the reservoir to the Madawaska Dam treatment facility where it is filtered, chlorinated, and piped to the main base. The facility has a treatment capacity of 2.3 million gallons per day (MGD). The base also has 18 wells that can provide untreated domestic or industrial water. Most of the wells were abandoned after 1960 when Madawaska Dam was built; five wells remain in use and can produce 0.45 MGD.





- (1) U.S. Highway
- (11) State Highway
- Off-Site Parcel
- \* Airport

---- Bangor and Aroostook Railroad



Regional Map

Figure 3-5

Water is stored on the base in five storage facilities: a large underground reservoir (approximately 1,000,000 gallons), two ground level tanks (1,152,000 gallons and 75,000 gallons), and two elevated towers (500,000 gallons each). Total storage capacity of these facilities is 3,227,000 gallons. In addition, emergency fire protection water is stored in an underground reservoir in the runway area (750,000 gallons).

Off-Site Parcels. The Madawaska Dam area obtains water directly from the water treatment system. The Caswell and Connor FHUs, Caribou Communication Site, the Limestone Receiver Site, and the Ashland CEVG Site obtain potable water from indivi