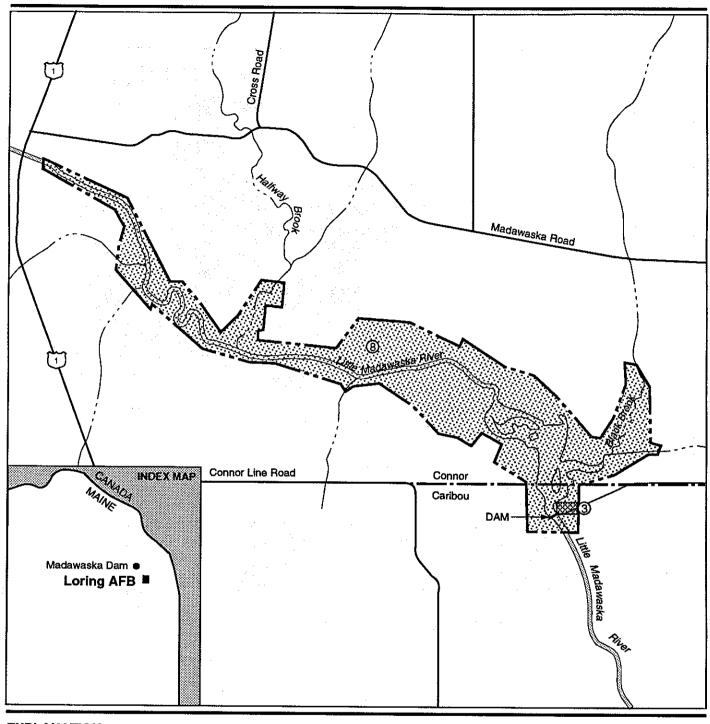

ve contributed to an environmental concern. The title search included ownership of parcels from June 1933 through June 1993. A review of the data obtained from the title search did not identify any areas of environmental concern related to past property usage. A description of each parcel is provided in Appendix D.





300









Major Land Use Changes (1972) Main Base

Figure 3-3a

0 1500 3000

6000 Feet

Note: Detail of Limestone Receiver Site on Figure 3-3c





Major Land Use Changes (1972) Off-Site Parcels Family Housing Units (FHUs)

Figure 3-3b

1200 Feet

300

\* This standard land use designation is not applicable to this tigure.







**Limestone Receiver Site** 









300 600 1200 Feet

\* This standard land use designation is not applicable to this figure.

Figure 3-4b









150 3-14

\* This standard land use designation is not applicable to this figure.

Historical facility usage at the base was also researched. Facilities that were converted to accommodate different uses, as well as facilities that have been demolished, are listed in Appendix E.

#### 3.2 ENVIRONMENTAL SETTING

The main base portion of Loring AFB is located in the northeastern corner of Maine, in Aroostook County, approximately 5 miles west of the Canadian border at New Brunswick, Canada, and 400 miles north of Boston (Figure 3-5). The on-site area totals 8,702 acres and is located 5 miles northeast of Caribou, Maine, and 18 miles north of Presque Isle, Maine. The topography of the base is gently rolling, with several brooks cutting through the terrain. The main base elevations rang