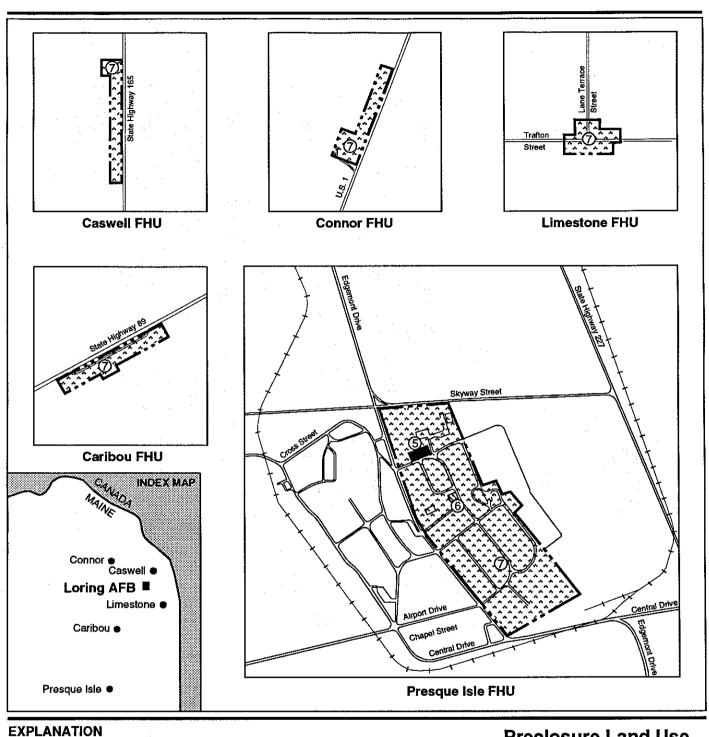

title search was conducted for on-base parcels to determine prior ownership or uses that could reasonably have contributed to an environmental concern. The title search included ownership of parcels from June 1933 through June 1993. A review of the data obtained from the title search did not identify any areas of environmental concern related to past property usage. A description of each parcel is provided in Appendix D.





300









Major Land Use Changes (1972) Main Base

Figure 3-3a

0 1500 3000

6000 Feet

Note: Detail of Limestone Receiver Site on Figure 3-3c





Major Land Use Changes (1972) Off-Site Parcels Family Housing Units (FHUs)

Figure 3-3b

1200 Feet

300

\* This standard land use designation is not applicable to this tigure.







**Limestone Receiver Site** 









300 600 1200 Feet

\* This standard land use designation is not applicable to this figure.

Figure 3-4b









150 3-14

\* This standard land use designation is not applicable to this figure.

Historical facility usage at the base was also researched. Facilities that were converted to accommodate different uses, as well as facilities that have been demolished, are listed in Appendix E.

#### 3.2 ENVIRONMENTAL SETTING

The main base portion of Loring AFB is located in the northeastern corner of Maine, in Aroostook County, approximately 5 miles west of the Canadian border at New Brunswick, Canada, and 400 miles north of Boston (Figure 3-5). The on-site area totals 8,702 acres and is located 5 miles northeast of Caribou, Maine, and 18 miles north of Presque Isle, Maine. The topography