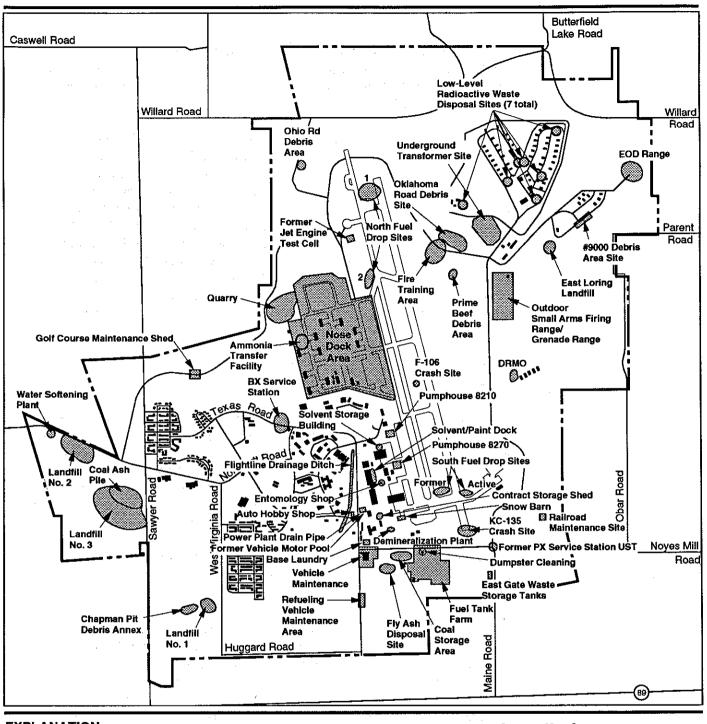

United States."

Of the 52 IRP sites identified at Loring AFB, 6 sites have undergone some remediation measures and, therefore, are considered Category 5 properties; 23 sites, or portions of sites, have confirmed contamination and are undergoing an RI/FS and are considered Category 6 properties; 17 sites are undergoing PAs to determine the presence or absence of contamination and are considered Category 7 properties; 6 additional sites are awaiting state approval of a no further action recommendation, and are therefore considered Category 7 properties. Specific resource categories for IRP sites are listed in Table 3-2.

### Off-Site Parcels

The Limestone Receiver Site, south of Loring AFB, has been identified as an IRP site. This site has known soil and groundwater contamination and is





considered a Category 6 property (see Table 3-2). This site is discussed above, and is shown on Figure 3-7.

# 3.3.3 Storage Tanks

The following sections describe the findings for ASTs and USTs based on the records search and VSIs. It should also be noted that the removal of storage tanks at Loring AFB is an ongoing process and that the data provided below and in Tables 3-3 and 3-4 were current as of October 1993. An overview of pipelines, hydrant fueling, and transfer systems is also provided. Findings for OWSs are discussed in Section 3.3.4.

# 3.3.3.1 Aboveground Storage Tanks

### Main Base

Table 3-3 summarizes the history and status of the 184 ASTs at Loring AFB, and Figure 5-1 shows their locations.

The largest ASTs are utilized for storing heating oil and JP-4, and are locate