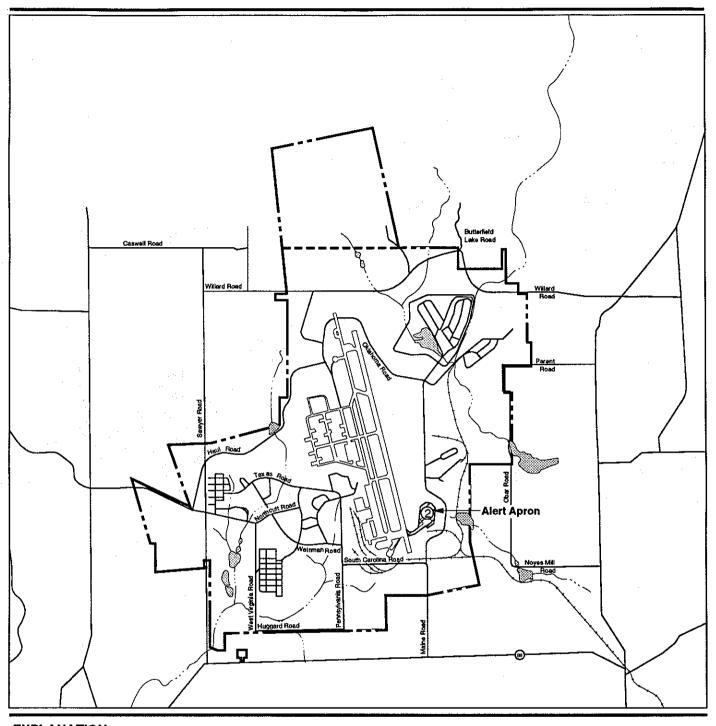

land use associated with administration buildings located at the Ashland CEVG Site (Figure 3-4d). Loring AFB is scheduled to close on September 30, 1994.

The area that now comprises the main base and nine off-site parcels at Loring AFB includes 146 parcels acquired by transfer fee purchase or Declaration of Taking between 1947 and 1979. A recorded chain of title search was conducted for on-base parcels to determine prior ownership or uses that could reasonably have contributed to an environmental concern. The title search included ownership of parcels from June 1933 through June 1993. A review of the data obtained from the title search did not identify any areas of environmental concern related to past property usage. A description of each parcel is provided in Appendix D.





300









Major Land Use Changes (1972) Main Base

Figure 3-3a

0 1500 3000

6000 Feet

Note: Detail of Limestone Receiver Site on Figure 3-3c





Major Land Use Changes (1972) Off-Site Parcels Family Housing Units (FHUs)

Figure 3-3b

1200 Feet

300

\* This standard land use designation is not applicable to this tigure.







**Limestone Receiver Site** 









300 600 1200 Feet

\* This standard land use designation is not applicable to this figure.

Figure 3-4b









150 3-14

\* This standard land use designation is not applicable to this figure.

Historical facility usage at the base was also researched. Facilities that were converted to accommodate different uses, as well as facilities that have been demolished, are listed in Appendix E.

#### 3.2 ENVIRONMENTAL SETTING

The main ba