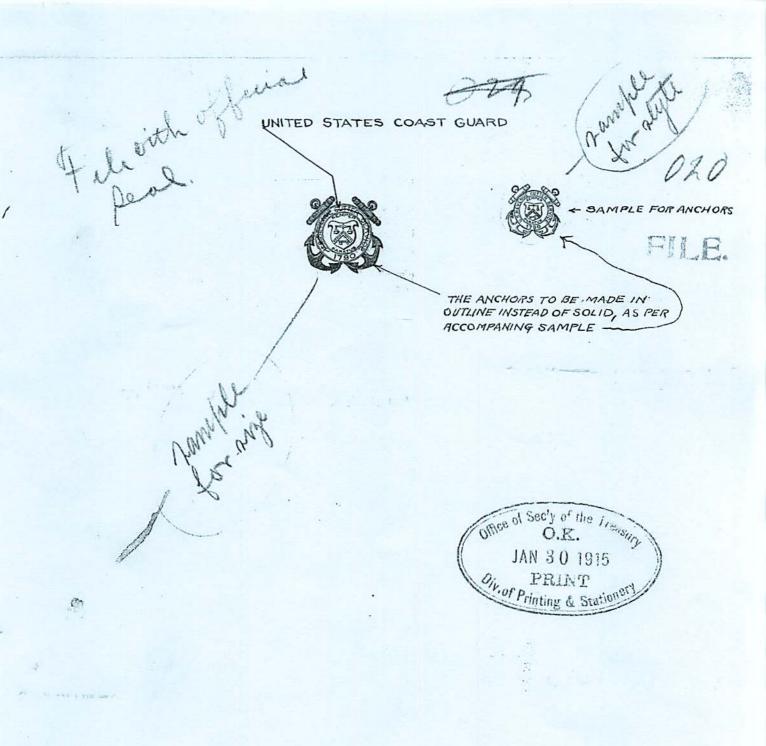

[Stamped "3246 JAN 27 1915]

REPRODUCED AT THE NATIONAL ARCHIVES

File

029

000

E SULLER SERVICE.
1915
By