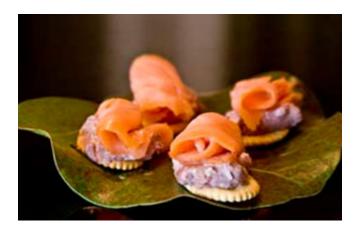

## Pretty 'n Easy Party Canapés

1/3-1/2 Jar of Spicy Blackberry-Zinfandel Preserves

- 8 0z. soft or whipped cream cheese
- 8 Oz . pkg. Sliced smoked salmon Your favorite cracker or cocktail bread loaf

Blend preserves into whipped cream cheese. Spread preserves/cream cheese mixture onto cracker or bread slices. Tope with pieces of salmon. Yum!